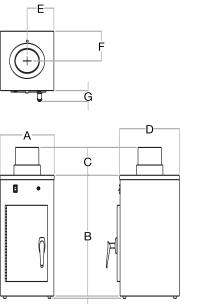

## **Mini-Mark II Station**

|                | DIMENSIONS                 |                           |
|----------------|----------------------------|---------------------------|
| System<br>Size | 3"                         | 4"                        |
| A              | 9 1/4"                     | 9 1 <sub>/4</sub> "       |
| В              | 20 <sup>5</sup> /8"        | 20 5/8"                   |
| C              | <b>4</b> 3 <sub>/4</sub> " | 4 <sub>3/4</sub> "        |
| D              | 10 1/8"                    | 10 1 <sub>/8</sub> "      |
| E              | 4 <sup>5</sup> /8"         | 4 <sup>5</sup> /8"        |
| F              | 6 7/8"                     | 7 <sup>1</sup> /4"        |
| G              | <b>1</b> 7 <sub>/8</sub> " | <b>1</b> <sup>7</sup> /8" |
| H              | З <sub>/4</sub> "          | 3/4"                      |
| J              | <b>4</b> 1/4"              | 4 <sup>3</sup> /4"        |

#### DIMENSIONS 3" 4" **System** Size 9 <sup>1</sup>/4" 9 <sup>1</sup>/4" A 20 5/8" 20 5/8" B C **4** <sup>3</sup>/4" **4** <sup>3</sup>/4" D 10 1/8" 10 1/8" E 4 5/8" 4 5/8" F 4 3/4" 4 3/4" 1 7/8" 1 7/8" G 3/4" H 3/4"