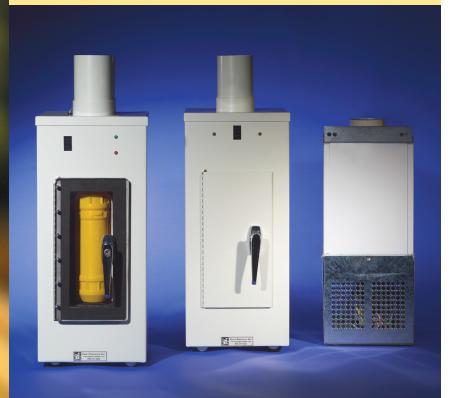

Eagle Pneumatic Mini-Mark II Air-Lift System

Like our standard Mark II, the Eagle Pneumatic Mini-Mark II Air-Lift System is a durable and reliable pressure/vacuum system that requires power only at one end of the system. The Mini-Mark II System moves carriers in one direction using pressure and with vacuum power on return to provide a highly dependable "push-pull" operation.

The smaller Mark II System is ideal for a wide range of industrial, retail and commercial applications, requiring only minimal counter space. The installation of intermediate stations provides the capability to expand your system for even greater flexibility.

## **Mini-Mark II Non-Powered Station**

**Eagle Pneumatic, Inc.** 3902 Industry Boulevard Lakeland, Florida 33811

Tel: 863.644.4870 Tel: 800.237.8261 Fax: 863.647.5328