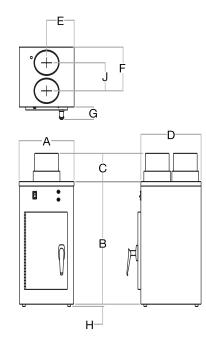

## **Mini-Mark II Station**

|                | DIMENSIONS                 |                           |
|----------------|----------------------------|---------------------------|
| System<br>Size | 3"                         | 4"                        |
| A              | 9 1/4"                     | 9 1 <sub>/4</sub> "       |
| В              | 20 <sup>5</sup> /8"        | 20 5/8"                   |
| C              | <b>4</b> 3 <sub>/4</sub> " | 4 <sub>3/4</sub> "        |
| D              | 10 1/8"                    | 10 1 <sub>/8</sub> "      |
| E              | 4 <sup>5</sup> /8"         | 4 <sup>5</sup> /8"        |
| F              | 6 7/8"                     | 7 <sup>1</sup> /4"        |
| G              | <b>1</b> 7 <sub>/8</sub> " | <b>1</b> <sup>7</sup> /8" |
| H              | З <sub>/4</sub> "          | 3/4"                      |
| J              | <b>4</b> 1/4"              | 4 <sup>3</sup> /4"        |

#### DIMENSIONS 3" 4" **System** Size 9 <sup>1</sup>/4" 9 <sup>1</sup>/4" A 20 5/8" 20 5/8" B C **4** <sup>3</sup>/4" **4** <sup>3</sup>/4" D 10 1/8" 10 1/8" E 4 5/8" 4 5/8" F 4 3/4" 4 3/4" 1 7/8" 1 7/8" G 3/4" H 3/4"