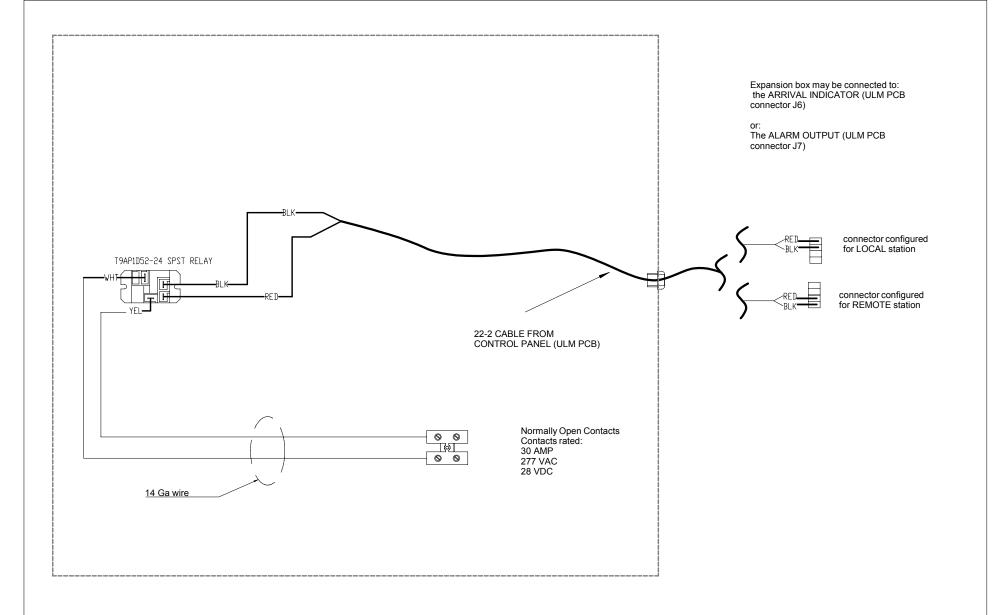

| TOLERANCES ±1/32" FRACTIONAL DIMENSIONS TOLERANCES ±.005" DECIMAL DIMENSIONS UNLESS OTHERWISE SPECIFIED | MATERIAL:                 | R FAGIE                      |
|---------------------------------------------------------------------------------------------------------|---------------------------|------------------------------|
| INFORMATION CONTAINED HEREIN IS<br>PROPRIETARY TO EAGLE PNEUMATIC, INC.<br>ALL RIGHTS RESERVED          | FINISH:                   | PNEUMATIC,INC. (863)644-4870 |
| TITLE: POINT TO POINT EXPANSION BOX WITH DRY CONTACT CLOSURE 277VAC 30A 28VDC 30A                       | REV.                      | DRAWING NO.<br>E-12691       |
|                                                                                                         | DRAWN: DTS DATE: 06/16/16 | APPROVED: ISSUE 1            |