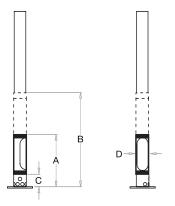

#### **Cash-Lift Powered Station**

|                | DIMENSIONS           |          |
|----------------|----------------------|----------|
| System<br>Size | 3"                   | 4"       |
| A              | 24"                  | 24"      |
| В              | 40"                  | 40"      |
| C              | 8"                   | 8"       |
| D              | 3 1/2"               | 4 1/2"   |
| E              | 76"                  | 76"      |
| F              | 36 <sup>1</sup> /8"  | 36 1/8"  |
| G              | 4 3/8"               | 4 3/8"   |
| H              | 3 <sup>13</sup> /16" | 3 13/16" |
| J              | 13"                  | 13"      |
| K              | 8 5/8"               | 8 5/8"   |
|                |                      |          |

### **Cash-Lift Non-Powered Station**

|                | DIMENSIONS |        |
|----------------|------------|--------|
| System<br>Size | 3"         | 4"     |
| A              | 20"        | 20"    |
| В              | 36"        | 36"    |
| C              | 4"         | 4"     |
| D              | 3 1/2"     | 4 1/2" |