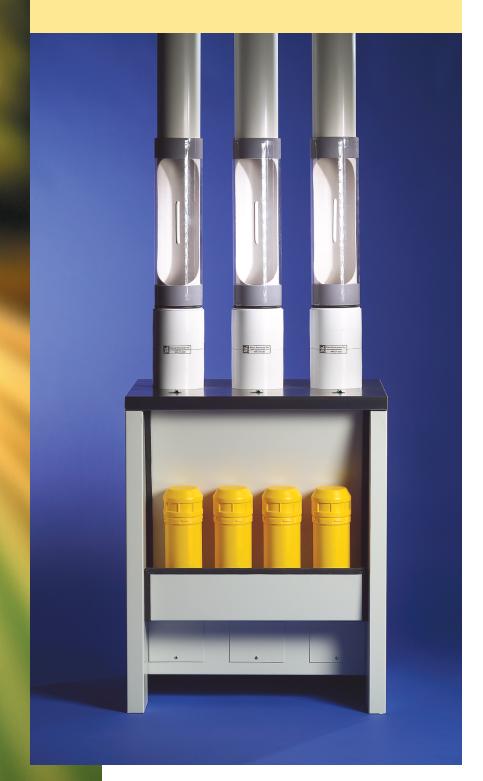

## Eagle Pneumatic Cash-Lift System

The Cash-Lift System from Eagle Pneumatic is a safe, fast and cost-effective way to transport money in seconds from congested areas to secure locations. Cash-Lift eliminates employees' concerns over handling large sums of money, and it helps to reduce labor costs by eliminating the need for manual cash collections. And our sliding-sleeve stations are designed to use only minimal counter space.

A two-way pressure/vacuum system, Cash-Lift System is designed for a wide range of retail applications, including supermarkets, restaurants and hotels.

See how the Eagle Pneumatic Cash-Lift System takes the stress out of money-handling environments. Call your Eagle Pneumatic dealer today.