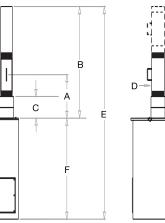

#### **Cash-Lift Powered Station**

|                | DIMENSIONS           |          |
|----------------|----------------------|----------|
| System<br>Size | 3"                   | 4"       |
| A              | 24"                  | 24"      |
| В              | 40"                  | 40"      |
| C              | 8"                   | 8"       |
| D              | 3 1/2"               | 4 1/2"   |
| E              | 76"                  | 76"      |
| F              | 36 <sup>1</sup> /8"  | 36 1/8"  |
| G              | 4 3/8"               | 4 3/8"   |
| H              | 3 <sup>13</sup> /16" | 3 13/16" |
| J              | 13"                  | 13"      |
| K              | 8 5/8"               | 8 5/8"   |
|                |                      |          |

### **Cash-Lift Non-Powered Station**

|                | DIMENSIONS |        |
|----------------|------------|--------|
| System<br>Size | 3"         | 4"     |
| A              | 20"        | 20"    |
| В              | 36"        | 36"    |
| C              | 4"         | 4"     |
| D              | 3 1/2"     | 4 1/2" |