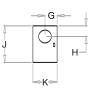

#### **Cash-Lift Powered Station**

|                | DIMENSIONS           |          |
|----------------|----------------------|----------|
| System<br>Size | 3"                   | 4"       |
| A              | 24"                  | 24"      |
| В              | 40"                  | 40"      |
| C              | 8"                   | 8"       |
| D              | 3 1/2"               | 4 1/2"   |
| E              | 76"                  | 76"      |
| F              | 36 <sup>1</sup> /8"  | 36 1/8"  |
| G              | 4 3/8"               | 4 3/8"   |
| H              | 3 <sup>13</sup> /16" | 3 13/16" |
| J              | 13"                  | 13"      |
| K              | 8 5/8"               | 8 5/8"   |
|                |                      |          |